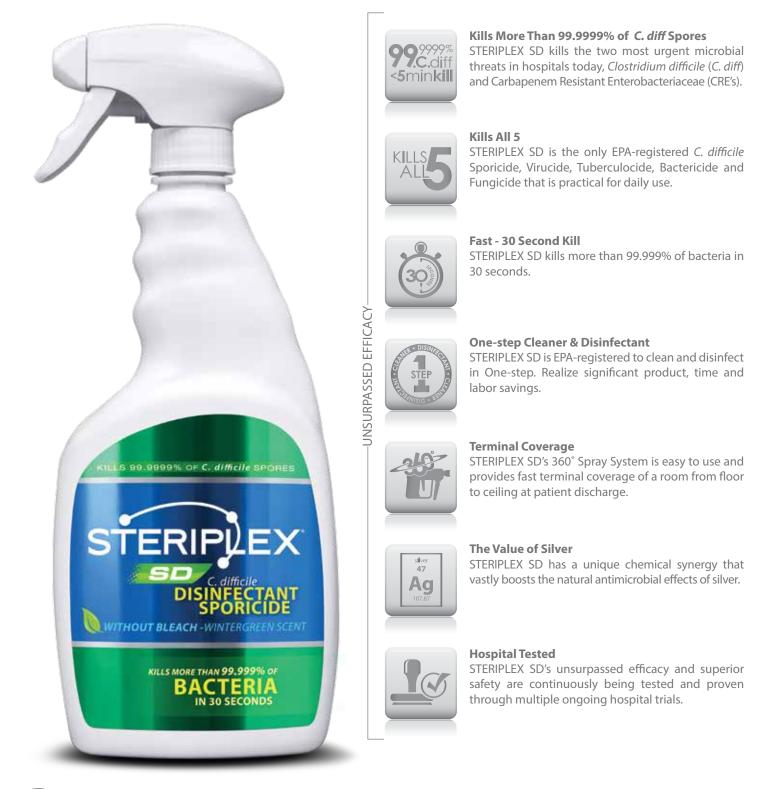

## **STERIPLEX® SD** | Unsurpassed Efficacy

**STERIPLEX SD's demonstrated efficacy** is reflected in the reduction of HAI's during hospital trials and is a primary reason why Infection Control & Prevention Specialists are switching to the disinfectant.

### The Best Toxicology Rating

STERIPLEX SD is the only *C. difficile* sporicide with a Category IV rating for Primary Eye and Skin Irritation, and Acute Oral, Dermal and Inhalation Toxicity with no Precautionary or First Aid Statements required.

#### **HMIS's Best Rating**

STERIPLEX SD is the only daily *C. difficile* sporicide with an HMIS health and physical hazard rating of zero(0).

#### **Friendly Yet Effective**

STERIPLEX SD is environmentally friendly with no bleach, ammonia, quats, phosphates, aldehydes or phenols.

#### **Daily Use Disinfectant**

STERIPLEX SD is a unique, broad spectrum sporicidal disinfectant that can be used daily. It is not a skin irritant or sensitizer and is non-caustic.

#### **Technology Safe and Non-corrosive**

STERIPLEX SD does not damage electronic devices, medical equipment or surfaces and is non-corrosive when used as directed.

#### Non-fuming and Fresh

STERIPLEX SD has a fresh scent with no fumes and has no ventilation requirements, which allows staff and patients to breathe easy.

#### **Bleach Free**

STERIPLEX SD is bleach free and utilizes innovative technology to achieve unsurpassed efficacy without the negative attributes associated with bleach.

NOTE: Above image is of secondary container for wipes kit application.